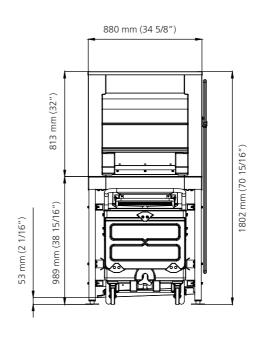

880x1265x1802

[WxDxH inches] 34 5/8"x 49 13/16 "x71"

This product qualifies for the following listings:

EH[ CE

www.scotsman-ice.it