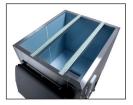

- Each SIS Ice Storage and Shuttle System is shipped with it's own Shuttle cart(s).
  Shuttle carts are wheeled at the usage point, with little effort and maximum ice hygiene.
  Shuttle cart(s) bay is equipped with melting ice water drainage system, easily connected the floor water drain.
- A manual drain activation system is easily operated to properly dispose of drain water while shuttle cart is positioned in its load position.
- Six ice totes (accessory) fit conveniently in the Shuttle cart(s), and may be covered with the shuttle lids for longer storage periods.
- High density, non-corroding Polyethylene Ice Shuttle interior is designed with easy-to-
- clean rounded corners, and resists scratches and scuffs from ice scoops.

   Ice Shuttle handle-bar is in 304 stainless steel with anti-slip rubber treatment, for ease of steering and durability.

|        | Application Capacity | Application Capacity with Cart | N° Carts |
|--------|----------------------|--------------------------------|----------|
|        | [kg] [lbs]           | [kg] [lbs]                     |          |
| SIS700 | 318 699.6            | 318+73=391 699.6+160.6=860.2   | 1        |