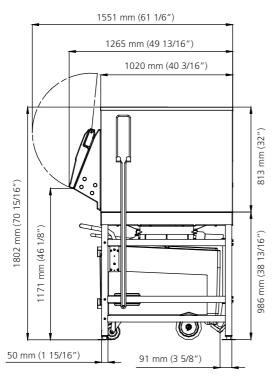

880x1265x1802

[WxDxH inches] 34 5/8"x 49 13/16 "x71"

This product qualifies for the following listings:

EH[ CE

www.scotsman-ice.it