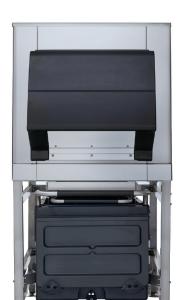

- Suspended, Single door, Ice Storage Bin with Ice Shuttle cart(s), for Cube, Flake, Superflake, Nugget, Cubelet and Scale ice.
  New sleek, contemporary styling. A perfect match to MC, MV, MF, MFN and N Scotsman modular HoReCa, Food Retail and Industrial cube ice machines.
- Stainless steel exterior for both storage and frame.
- Starliness steel exterior for both storage and frame.
   Storage compartment is heavy duty.
   Frame can be pre-assembled or shipped as kit. In this case, castered cart is loaded within the ice storage compartment, for reduced freight and storage costs.
   Pre-cut top panel, to accommodate multiple Scotsman icemakers.
- Ice falls from ice machine into storage compartment, with Polyethylene interior, sanitary and easy to clean. It is allowed into the shuttle carts through a guillotine-style dosage
- system, first in first out fashion, for assured ice freshness.

   No more ice transferring operations from your storage: ice is gravity-fed into the shuttle cart. And to distribute your ice at the usage point, ice shuttle cart(s) are equipped with easy to use and hygienically proven ice totes (accessory).
- Convenient multi position ice guillotine prevents ice spillage and assists during ice loading operations
- To accelerate flow during ice extraction, ice paddle (and hanging bracket) are available standard.
- Storage compartment bin door is spring loaded for safe usage and tight seal. Made in durable rotocast plastic, is light yet durable, withstanding typical rough handling of busy working environments.
- Bin door frame is sturdy and ergonomic, accommodating the hinge mechanism of Scotsman state of the art bin door
- Polyurethane Insulation assures long periods of ice storage, reducing ice melt.
   Sliding polyethylene inspection windows are handy for visual control and initial paddle
- Load resistant, stainless steel adjustable legs, have flanged feet for stability and ease of height adjustment.
- Heavy-duty frame, hosts base with built-in drain for bin and cart. Drain connection is reversible.

- Each SIS Ice Storage and Shuttle System is shipped with it's own Shuttle cart(s).
  Shuttle carts are wheeled at the usage point, with little effort and maximum ice hygiene.
  Shuttle cart(s) bay is equipped with melting ice water drainage system, easily connected the floor water drain.
- A manual drain activation system is easily operated to properly dispose of drain water while shuttle cart is positioned in its load position.
- Six ice totes (accessory) fit conveniently in the Shuttle cart(s), and may be covered with the shuttle lids for longer storage periods.
- High density, non-corroding Polyethylene Ice Shuttle interior is designed with easy-to-
- clean rounded corners, and resists scratches and scuffs from ice scoops.

   Ice Shuttle handle-bar is in 304 stainless steel with anti-slip rubber treatment, for ease of steering and durability.

|        | Application Capacity | Application Capacity with Cart | N° Carts |
|--------|----------------------|--------------------------------|----------|
|        | [kg] [lbs]           | [kg] [lbs]                     |          |
| SIS700 | 318 699.6            | 318+73=391 699.6+160.6=860.2   | 1        |