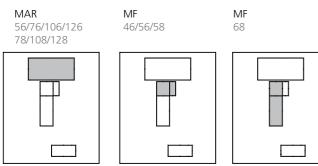

- Suspended, Single door, Ice Storage Bin with Ice Shuttle cart(s), for Cube, Flake, Superflake, Nugget, Cubelet and Scale ice.
  New sleek, contemporary styling. A perfect match to MC, MV, MF, MFN and N Scotsman modular HoReCa, Food Retail and Industrial cube ice machines.
- Stainless steel exterior for both storage and frame.
- Starliness steel exterior for both storage and frame.
   Storage compartment is heavy duty.
   Frame can be pre-assembled or shipped as kit. In this case, castered cart is loaded within the ice storage compartment, for reduced freight and storage costs.
   Pre-cut top panel, to accommodate multiple Scotsman icemakers.
- Ice falls from ice machine into storage compartment, with Polyethylene interior, sanitary and easy to clean. It is allowed into the shuttle carts through a guillotine-style dosage
- system, first in first out fashion, for assured ice freshness.

## **Cover Precuts**

|        |                    |            | <u> </u>   |
|--------|--------------------|------------|------------|
|        | [shipping size mm] | [kg] [lbs] | [kg] [lbs] |
| SIS700 | 1130x1325x1070     | 161 420    | 198 436    |