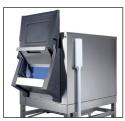

- Suspended, Single door, Ice Storage Bin with Ice Shuttle cart(s), for Cube, Flake, Superflake, Nugget, Cubelet and Scale ice.
  New sleek, contemporary styling. A perfect match to MC, MV, MF, MFN and N Scotsman modular HoReCa, Food Retail and Industrial cube ice machines.
- Stainless steel exterior for both storage and frame.
- Starliness steel exterior for both storage and frame.
   Storage compartment is heavy duty.
   Frame can be pre-assembled or shipped as kit. In this case, castered cart is loaded within the ice storage compartment, for reduced freight and storage costs.
   Pre-cut top panel, to accommodate multiple Scotsman icemakers.
- Ice falls from ice machine into storage compartment, with Polyethylene interior, sanitary and easy to clean. It is allowed into the shuttle carts through a guillotine-style dosage
- system, first in first out fashion, for assured ice freshness.

   No more ice transferring operations from your storage: ice is gravity-fed into the shuttle cart. And to distribute your ice at the usage point, ice shuttle cart(s) are equipped with easy to use and hygienically proven ice totes (accessory).
- Convenient multi position ice guillotine prevents ice spillage and assists during ice loading operations
- To accelerate flow during ice extraction, ice paddle (and hanging bracket) are available standard.
- Storage compartment bin door is spring loaded for safe usage and tight seal. Made in durable rotocast plastic, is light yet durable, withstanding typical rough handling of busy working environments.
- Bin door frame is sturdy and ergonomic, accommodating the hinge mechanism of Scotsman state of the art bin door
- Polyurethane Insulation assures long periods of ice storage, reducing ice melt.
   Sliding polyethylene inspection windows are handy for visual control and initial paddle
- Load resistant, stainless steel adjustable legs, have flanged feet for stability and ease of height adjustment.
- Heavy-duty frame, hosts base with built-in drain for bin and cart. Drain connection is reversible.

- Each SIS Ice Storage and Shuttle System is shipped with it's own Shuttle cart(s).
  Shuttle carts are wheeled at the usage point, with little effort and maximum ice hygiene.
  Shuttle cart(s) bay is equipped with melting ice water drainage system, easily connected the floor water drain.
- A manual drain activation system is easily operated to properly dispose of drain water while shuttle cart is positioned in its load position.
- Six ice totes (accessory) fit conveniently in the Shuttle cart(s), and may be covered with the shuttle lids for longer storage periods.
- High density, non-corroding Polyethylene Ice Shuttle interior is designed with easy-to-
- clean rounded corners, and resists scratches and scuffs from ice scoops.